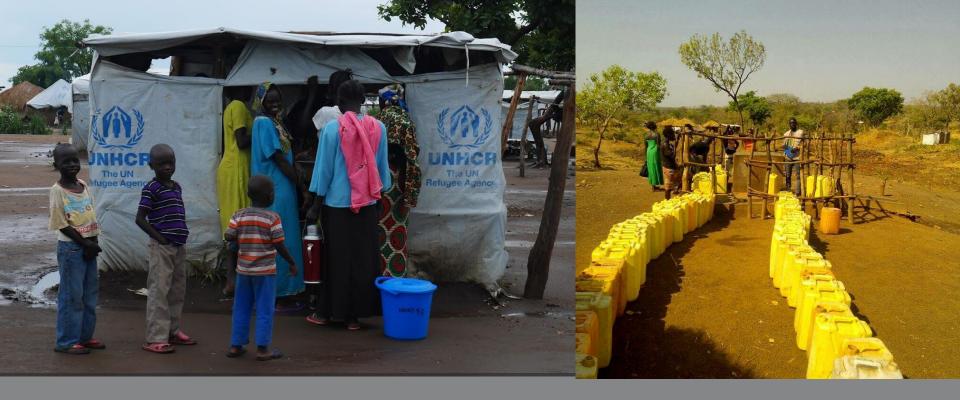

# Mapping for Malaria Elimination Digital Globe, the Clinton Health Access Initiative and the Humanitarian OpenStreetMap Team

Engaging youth in Refugee Settlements and the hosting community to map facilities in Northern Uganda