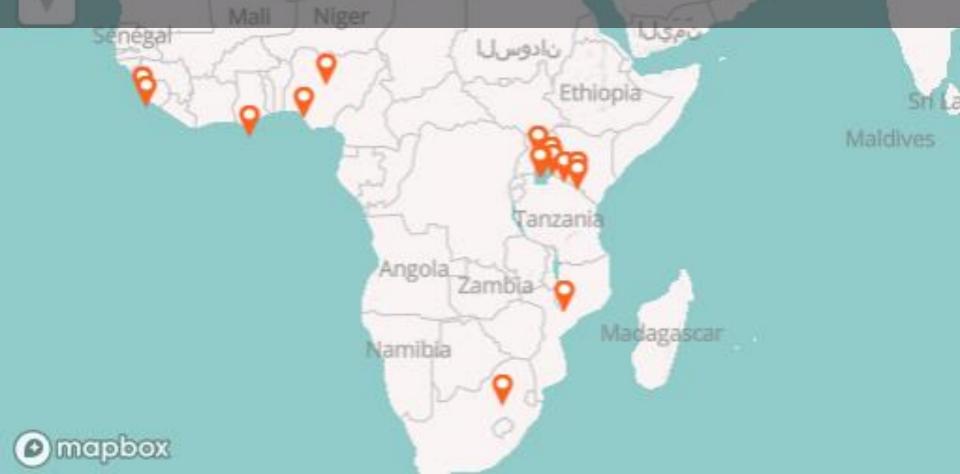

# A network of chapters at Universities using open mapping for resilience

- Internship programs
- Youth Mappers chapters

Fait à Yaoundé, le 2 D DEC 2013.