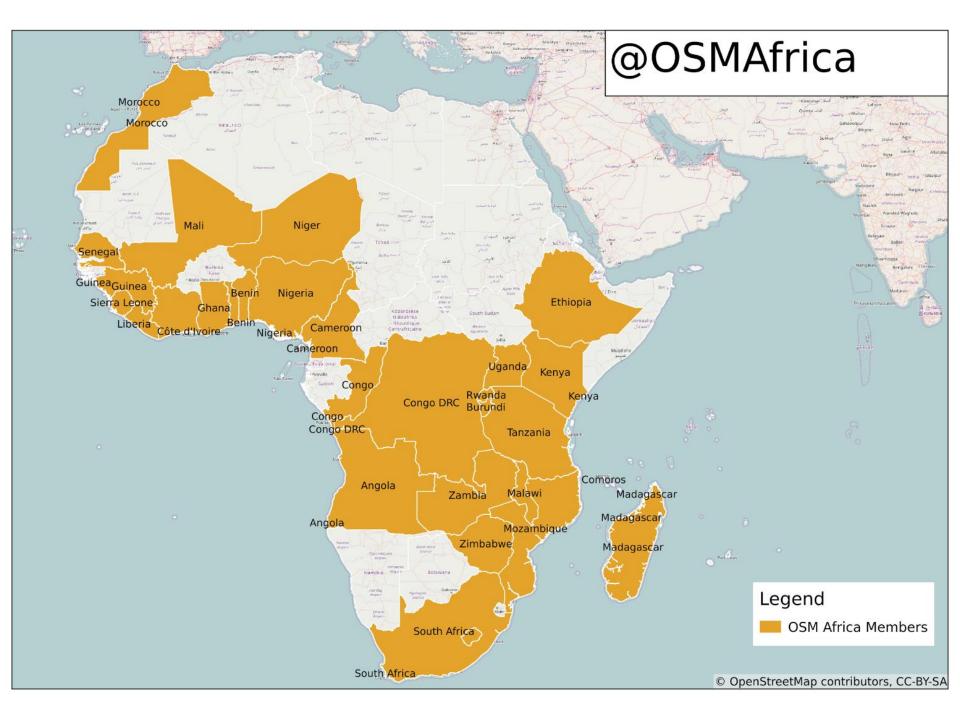

### Willy Franck SOB

FIG African YSN

Yaoundé, Cameroon Federation of French Speaking Surveyors | Regional Focal Point of Land Surveyors Without Borders (Central Africa)

Education: MSc @ National School of Land Surveyors, Le Mans, France | PhD @ University of Yaoundé

Work: CEO on GeoSpatial Intelligence & Land Affairs / National Chair of OpenStreetMap Cameroon

Willy Franck SOB

@Sogefi\_CM

Milly Franck SOB

"Everybody has to be able to participate in a future that they want to live for. That's what technology can do."

-Dean Kamen







grow OSM in Africa.







### **Humanitarian Mapping**



Mapping for Ebola, Floods, Landslides, etc.



- Mapathons
- Mapping parties
- Trainings



# A network of chapters at Universities using open mapping for resilience





- Internship programs
- Youth Mappers chapters

Fait à Yaoundé, le 2 D DEC 2013.





#### Governments

- Importing official government data into OSM
- Using Open Source tools to promote Open Data
- Need to learn from each other and share resources











# @RamaniHuria - Tanzania: Community Mapping for Flood Resilience





#### @OSMGhana

AccraMobile3
using
OpenStreetMap
to map
TroTro routes
in Accra



# Mapping for Malaria Elimination Digital Globe, the Clinton Health Access Initiative and the Humanitarian OpenStreetMap Team



Engaging youth in Refugee Settlements and the hos