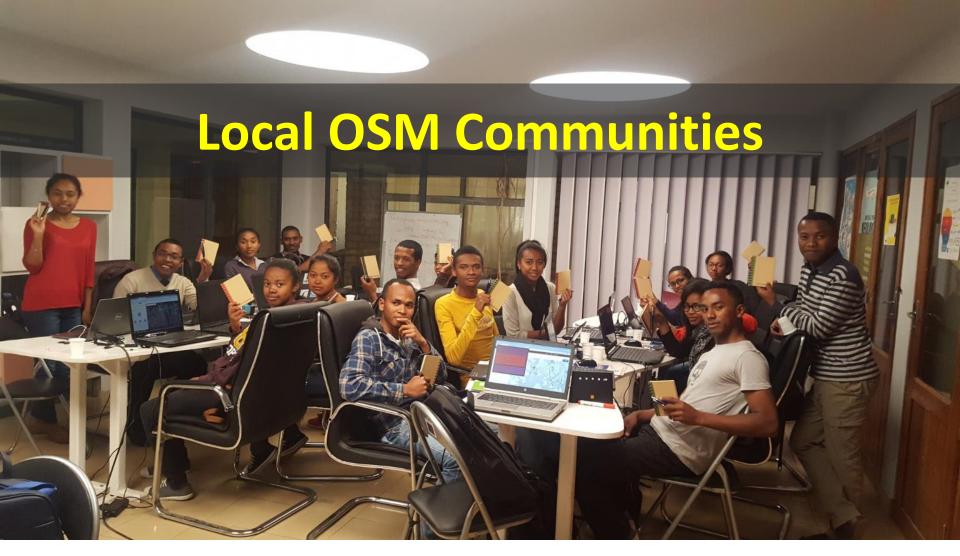

# A network of chapters at Universities using open mapping for resilience

- Internship programs
- Youth Mappers chapters

Fait à Yaoundé, le 2 D DEC 2013.