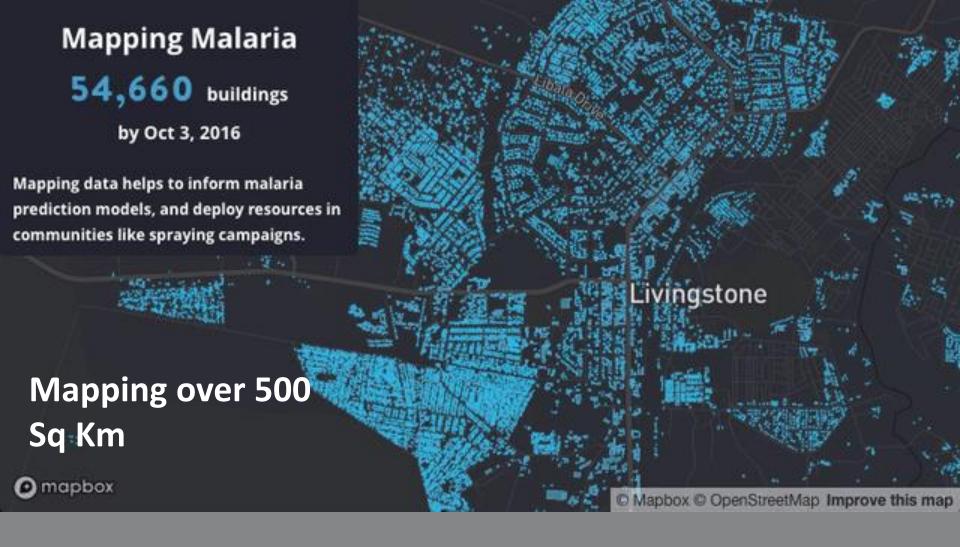

# Mapping for Malaria Elimination Digital Globe, the Clinton Health Access Initiative and the Humanitarian OpenStreetMap Team

Engaging youth in Refugee Settlements and the hosting community to map facilities in Northern Uganda