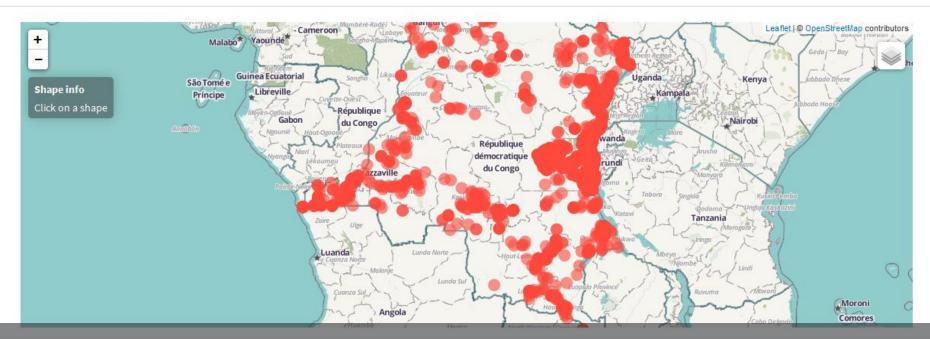

HOTOSM Democratic Republic of the Congo Points of Interest (OpenStreetMap Export)

4

This dataset updates: Every week