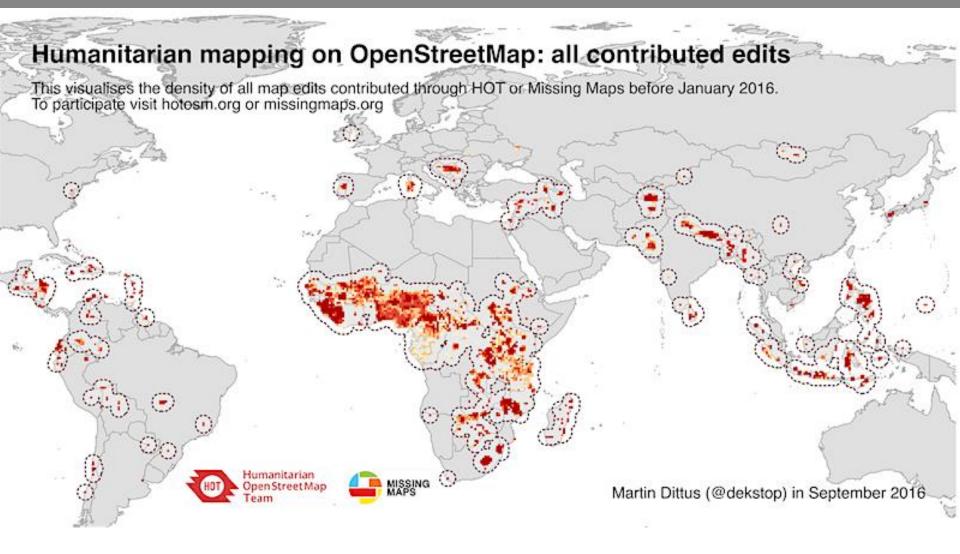

### **Humanitarian Mapping**

Mapping for Ebola, Floods, Landslides, etc.

- Mapathons
- Mapping parties
- Trainings

# A network of chapters at Universities using open mapping for resilience

- Internship programs
- Youth Mappers chapters

Fait à Yaoundé, le 2 D DEC 2013.