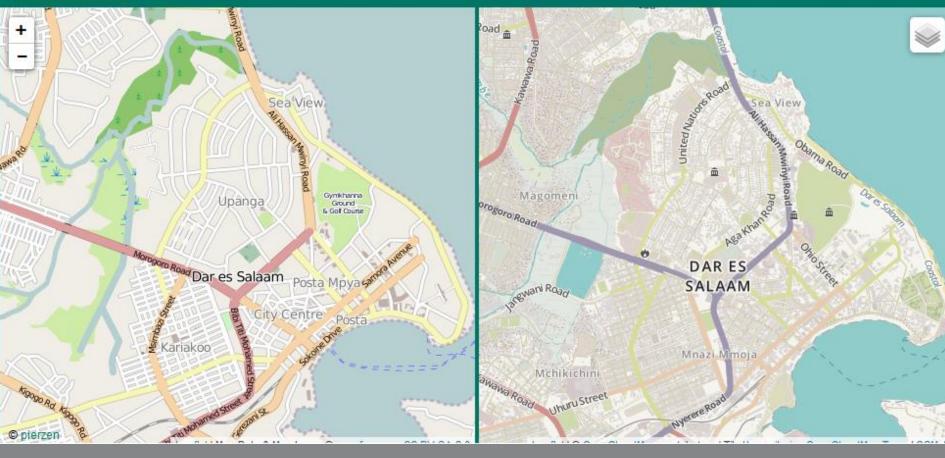

ce | PhD @ University of Yaoundé

Work: CEO on GeoSpatial Intelligence & Land Affairs / National Chair of OpenStreetMap Cameroon

Willy Franck SOB

@Sogefi\_CM

Milly Franck SOB

"Everybody has to be able to participate in a future that they want to live for. That's what technology can do."

-Dean Kamen







grow OSM in Africa.







### **Humanitarian Mapping**



Mapping for Ebola, Floods, Landslides, etc.



- Mapathons
- Mapping parties
- Trainings



# A network of chapters at Universities using open mapping for resilience





- Internship programs
- Youth Mappers chapters

Fait à Yaoundé, le 2 D DEC 2013.





#### Governments

- Importing official government data into OSM
- Using Open Source tools to promote Open Data
- Need to learn from each other and share resources











# @RamaniHuria - Tanzania: Community Mapping for Flood Resilience





#### @OSMGhana

AccraMobile3
using
OpenStreetMap
to map
TroTro routes
in Accra



# Mapping for Malaria Elimination Digital Globe, the Clinton Health Access Initiative and the Humanitarian OpenStreetMap Team



Engaging youth in Refugee Settlements and the hosting community to map facilities in Northern Uganda





HOTOSM Democratic Republic of the Congo Points of Interest (OpenStreetMap Export)



4

This dataset updates: Every week











#### **Humanitarian Data Exchange (HDX)**

is hosting OpenStreetMap datasets for administrative boundaries, buildings, points of interest, roads and waterways.



#MapLesotho - Using OpenStreetMap for Land management and effective Physical Planning





# Mapillary - Crowdsourc