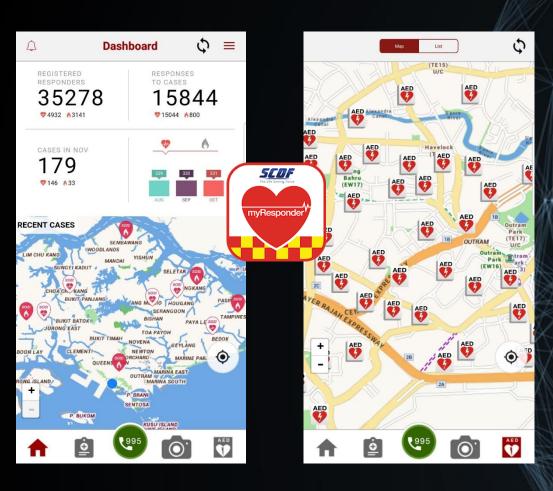

#### **USING GEOSPATIAL DATA & TECH**

MYRESPONDER, SINGAPORE CIVIL DEFENCE FORCE

- GEOLOCATION NOTIFICATION OF NEARBY CARDIAC CASES (400M)
- DISPLAY OF NEARBY AEDS
- GEOLOCATION ENABLED DIALLING OF EMERGENCY SERVICES
- DISPLAY OF NEARBY INCIDENTS